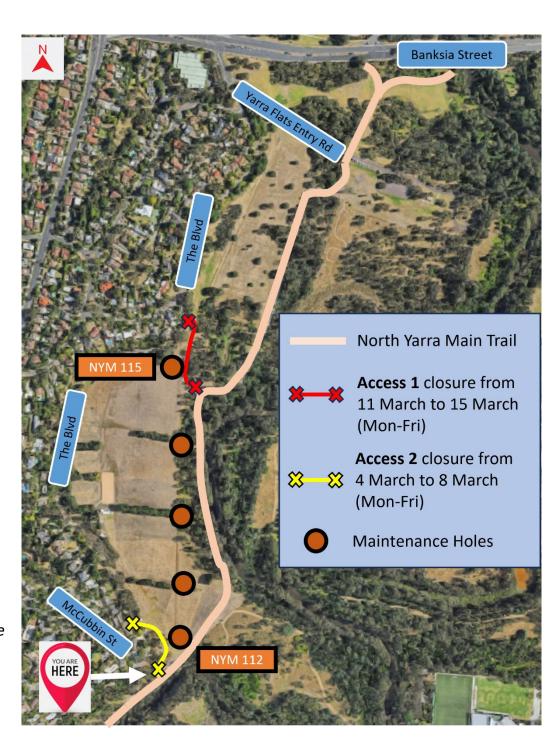

## **OFFICIAL**

Melbourne Water is relining sections of the ageing North Yarra Main Sewer to enhance life and liveability in your area.

Sewer relining works from maintenance hole NYM115 to NYM112 are scheduled to commence in the week of **Monday**,

4 March 2024\* and can take 2-3 weeks to complete.

## What to expect

- Access trails will be **closed** for the duration of the works, with detours in place.
- We will only be closing one access trail at a time.
- Please plan ahead and allow extra time for detours.